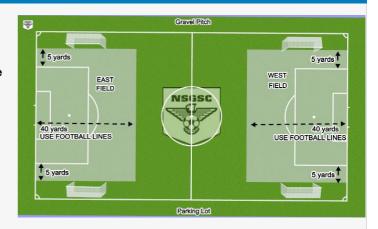

### Confederation 9/10

Use FOOTBALL lines to help with WIDTH of field

Take 5 BIG STEPS from edge of the 18 out towards the sideline of the full-pitch to create length of U9/10 field.

Penalty area for each end will be 10 BIG STEPS (10 yards) from the Goal Line towards the center of the field and 10 BIG STEPS (10 yards) from each post out towards the side lines - Mark this with cones.