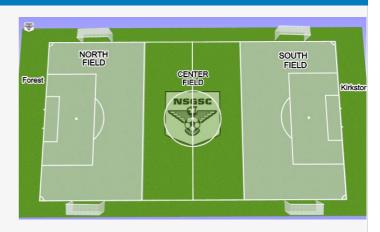

## Kirkstone 9/10

South Field is closest to KIRKSTONE ROAD Have BIG NETS & SUPER 8 NETS pushed INTO designated areas at each end

Black Lines are field lines